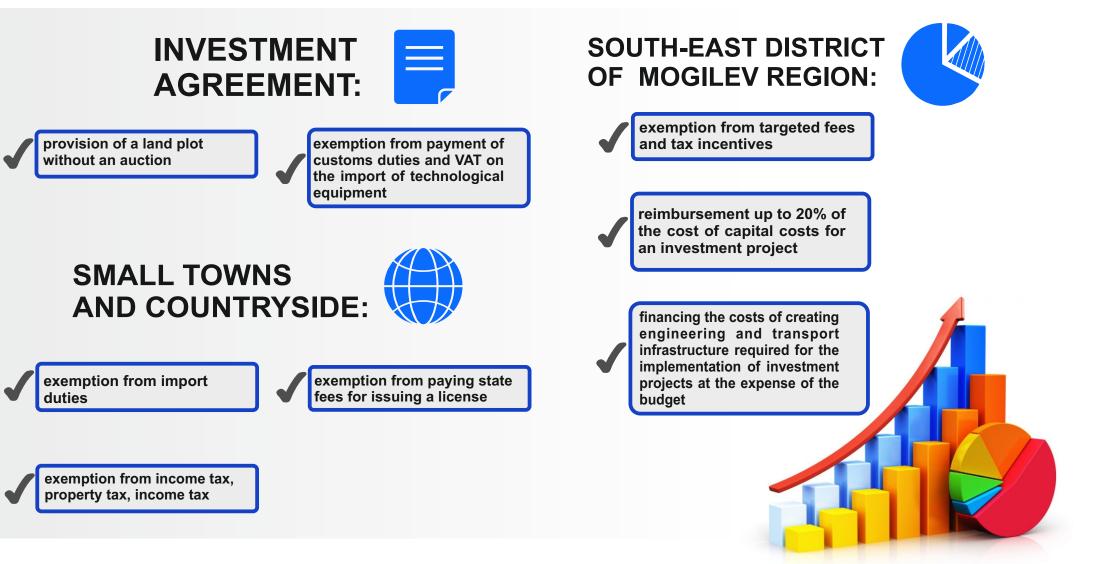

### PREFERENTIAL TREATMENT:

agencymogilev@ya.ru

Belarus, Mogilev, boulevard Yubileyniy, 21 FEREBTIAL REGIMES PRE

The following major benefits related to the implementation of the project are provided in connection with the conclusion of the investment agreement

- > VAT

  > Exe
- > VAT deduction
  - S Exemption from VAT
  - > Land plots are granted for rent without auction

The following benefits related to the implementation of the project are provided in connection with the location of the land plot SMALL TOWNS AND RURAL

- 0% income tax VAT
- S Exemption from custom import duties
- > Exemption from payment of the state fee for issuing a license

The following benefits granted to the investors for implementation of the project in the South-Eastern region of Mogilev Region SOUTH-EASTERN REGION OF

- 10% income tax
  - 24% pension insurance
  - Sinancing the costs of creating engineering and transport infrastructure

agencymogilev@ya.ru

Belarus, Mogilev, boulevard Yubileyniy, 21

**MOGILEV REGION** 

**INVESTMENT AGREEMENT** 