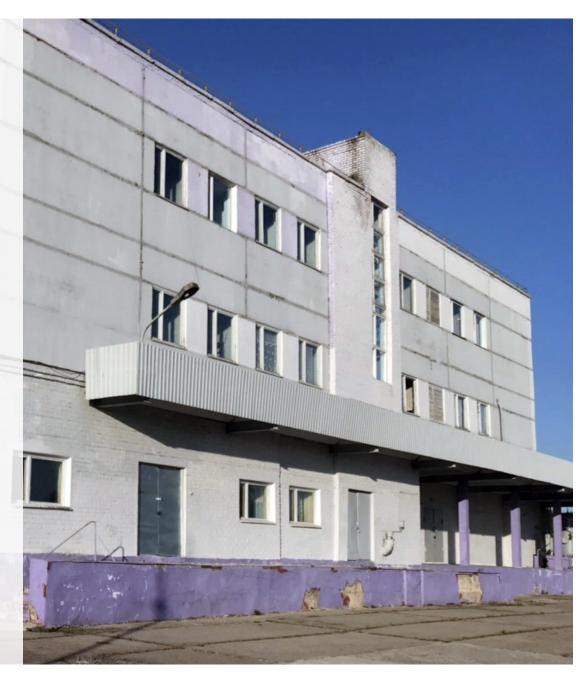

#### ADVANTAGES OF THE PROJECT

LAND **AREA** 1.2 HA There is a possibility of using industrial buildings with a total area of about 5500 sq.m

THE SITE IS **PROVIDED WITH UTILITIES** 

There are own artesian wells.

**CONDITIONS OF PROVISION** PROPERTY: SALE, RENT

The buildings are in good technical condition