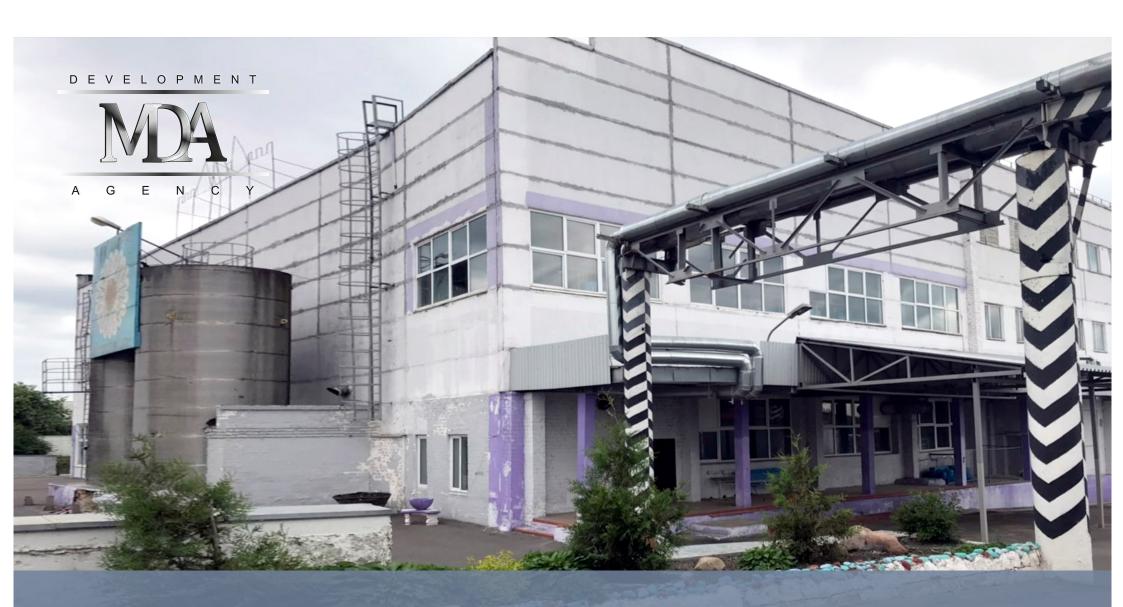

#### PROJECT OBJECTIVE:

Organization of modern production. Specialization:

- -food industry
- -production of bottled drinking water

Location of the project: The Republic of Belarus, Mogilev region, Kostyukovichi, st. Younosheskaya, 6

#### ADVANTAGES OF THE PROJECT

LAND **AREA** 1.2 HA There is a possibility of using industrial buildings with a total area of about 5500 sq.m

THE SITE IS **PROVIDED WITH UTILITIES** 

There are own artesian wells.

**CONDITIONS OF PROVISION** PROPERTY: SALE, RENT

The buildings are in good technical condition