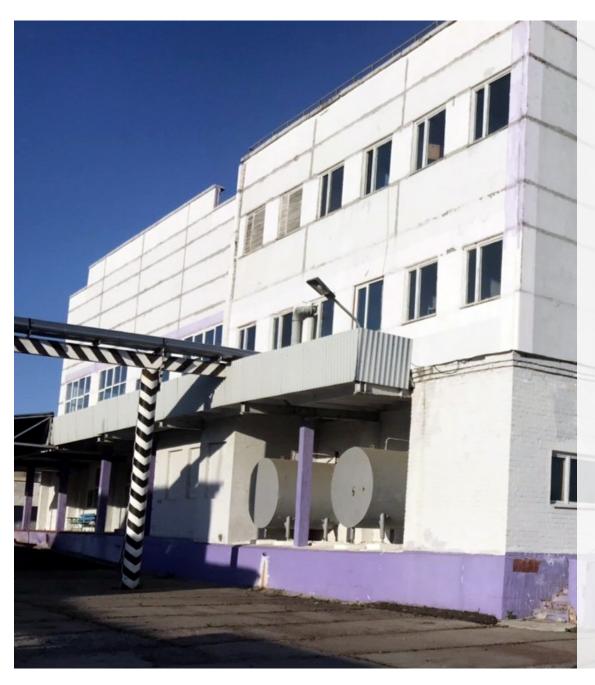

#### ADVANTAGES OF THE PROJECT

LAND **AREA** 1.2 HA There is a possibility of using industrial buildings with a total area of about 5500 sq.m

THE SITE IS **PROVIDED WITH UTILITIES** 

There are own artesian wells.

**CONDITIONS OF PROVISION** PROPERTY: SALE, RENT

The buildings are in good technical condition